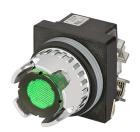

### 030RPLSVFAFC24

Push-button, full guard, illuminated, momentary, green, led BA9S 24V, N.O.+N.C.

#### **Features**

| Range          | Illuminated push-buttons Ø 30                                                   |
|----------------|---------------------------------------------------------------------------------|
| components     | With full guard                                                                 |
| Code           | 030RPLSVFAFC24                                                                  |
| Description    | Push-button, full guard, illuminated, momentary, green, led BA9S 24V, N.O.+N.C. |
| Colour         | Verde                                                                           |
| Weight - gr    | 107.0                                                                           |
| Customs Tariff | 85365080                                                                        |
| GTIN           | 8052878034375                                                                   |