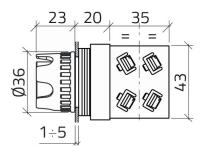

tions                               |
| Housing material              | PA Polyamide                                       |
| Knob or lever material        | PC Polycarbonate                                   |
| External bezel material       | Chromed zinc alloy                                 |
| Fixing diameter               | 30.5mm - Thickness 1÷6mm                           |
| Tightening torque             | 2 ÷ 3Nm (17.7 ÷ 26.6 Lb-in)                        |
| Bulb type                     | Ba9S LED 24V AC-DC (included)                      |
| Contact block                 | Included                                           |
| Contact block characteristics | See technical features of 030FAP - 030FCP - 030F1P |

Product datasheet 31-07-2025 18:56:00

# **Technical drawings**