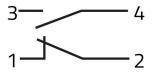

ons                               |
| Housing material              | PA Polyamide                                       |
| Knob or lever material        | PC Polycarbonate                                   |
| External bezel material       | Chromed zinc alloy                                 |
| Fixing diameter               | 30.5mm - Thickness 1÷6mm                           |
| Tightening torque             | 2 ÷ 3Nm (17.7 ÷ 26.6 Lb-in)                        |
| Bulb type                     | Ba9S LED 24V AC-DC (included)                      |
| Contact block                 | Included                                           |
| Contact block characteristics | See technical features of 030FAP - 030FCP - 030F1P |

Product datasheet 31-07-2025 18:56:00

# **Technical drawings**