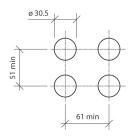

s                               |
| Housing material              | PA Polyamide                                       |
| Knob or lever material        | PC Polycarbonate                                   |
| External bezel material       | Chromed zinc alloy                                 |
| Fixing diameter               | 30.5mm - Thickness 1÷6mm                           |
| Tightening torque             | 2 ÷ 3Nm (17.7 ÷ 26.6 Lb-in)                        |
| Bulb type                     | Ba9S LED 24V AC-DC (included)                      |
| Contact block                 | Included                                           |
| Contact block characteristics | See technical features of 030FAP - 030FCP - 030F1P |

Product datasheet 31-07-2025 18:56:00

# **Technical drawings**