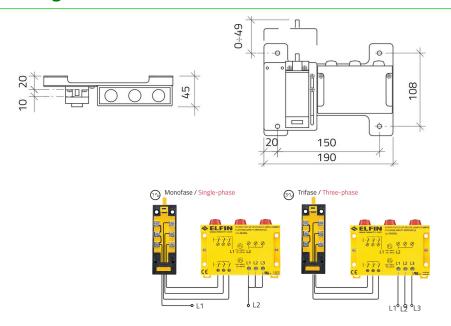

|
| Code           | 050ASL                                      |
| Description    | Three-phase flashing safety device 220-690V |
| Colour         | Giallo                                      |
| Weight - gr    | 550.0                                       |
| Customs Tariff | 85365080                                    |
| GTIN           | 8052878048419                               |

### **Datasheet**

| Flashing safety device | See technical features of every single component:  |
|------------------------|----------------------------------------------------|
| Flashing safety device | 050DSL, 050FC3C, 050FI10 or 050FI01, 050F02        |
| Flashing safety device | See the single item also for UL-CSA certifications |

Product datasheet 01-08-2025 20:35:51

# **Technical drawings**