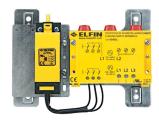

## 050ASL

Three-phase flashing safety device 220-690V

### **Features**

| Range          | Flashing safety devices                     |
|----------------|---------------------------------------------|
| components     | Safety device with DIN plate                |
| Code           | 050ASL                                      |
| Description    | Three-phase flashing safety device 220-690V |
| Colour         | Giallo                                      |
| Weight - gr    | 550.0                                       |
| Customs Tariff | 85365080                                    |
| GTIN           | 8052878048419                               |