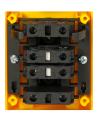

### 060PM8S1

Pendant push-button station with 8 1-speed push-buttons and emergency stop push-button, 1 N.C.

#### **Features**

| Range          | Pendant push-button stations                                                                   |
|----------------|------------------------------------------------------------------------------------------------|
| components     | Pendant push-button stations, 8 operators + emergency                                          |
| Code           | 060PM8S1                                                                                       |
| Description    | Pendant push-button station with 8 1-speed push-buttons and emergency stop push-button, 1 N.C. |
| Colour         | Giallo                                                                                         |
| Weight - gr    | 1070.0                                                                                         |
| Customs Tariff | 8537109899                                                                                     |
| GTIN           | 8052878051648                                                                                  |

#### **Datasheet**

| Approvals                 | CE                                          |
|---------------------------|---------------------------------------------|
| Compliance with standards | IEC-ENC60947-1, IEC-EN60947-5-1             |
| Operating temperatures    | -15° ÷ +80°C                                |
| Protection degree         | IP65 (IEC-EN60529)                          |
| Protection against impact | IK07 (IEC-EN62262)                          |
| Mechanical durability     | 500.000 Operations                          |
| Enclosure material        | ABS Acrylonitrile butadiene styrene         |
| Flexible cable pipe       | Suitable for cable D.8÷17mm                 |
| Rated insulation voltage  | Ui 300V - Uimp 2.5KV (IEC-EN60947-1)        |
| Electrical ratings        | AC15: Ue 250V max AC, le 4A max, 1000VA     |
| Mechanical interlock      | yes, between opposite direction pushbuttons |
| Warranty period           | 18 months                                   |
|                           |                                             |