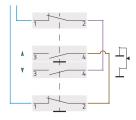

#### **Datasheet**

| Approvals                 | CE                                          |
|---------------------------|---------------------------------------------|
| Compliance with standards | IEC-ENC60947-1, IEC-EN60947-5-1             |
| Operating temperatures    | -15° ÷ +80°C                                |
| Protection degree         | IP65 (IEC-EN60529)                          |
| Protection against impact | IK07 (IEC-EN62262)                          |
| Mechanical durability     | 500.000 Operations                          |
| Enclosure material        | ABS Acrylonitrile butadiene styrene         |
| Flexible cable pipe       | Suitable for cable D.8÷17mm                 |
| Rated insulation voltage  | Ui 300V - Uimp 2.5KV (IEC-EN60947-1)        |
| Electrical ratings        | AC15: Ue 250V max AC, le 4A max, 1000VA     |
| Mechanical interlock      | yes, between opposite direction pushbuttons |
| Warranty period           | 18 months                                   |
|                           |                                             |