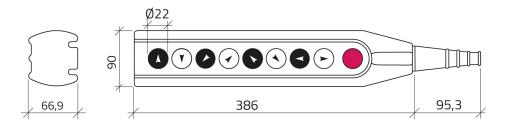

### 060PM8S1

Pendant push-button station with 8 1-speed push-buttons and emergency stop push-button, 1 N.C.

#### **Features**

| Range          | Pendant push-button stations                                                                   |
|----------------|------------------------------------------------------------------------------------------------|
| components     | Pendant push-button stations, 8 operators + emergency                                          |
| Code           | 060PM8S1                                                                                       |
| Description    | Pendant push-button station with 8 1-speed push-buttons and emergency stop push-button, 1 N.C. |
| Colour         | Giallo                                                                                         |
| Weight - gr    | 1070.0                                                                                         |
| Customs Tariff | 8537109899                                                                                     |
| GTIN           | 8052878051648                                                                                  |

#### **Datasheet**

| Approvals                 | CE                                          |
|---------------------------|---------------------------------------------|
| Compliance with standards | IEC-ENC60947-1, IEC-EN60947-5-1             |
| Operating temperatures    | -15° ÷ +80°C                                |
| Protection degree         | IP65 (IEC-EN60529)                          |
| Protection against impact | IK07 (IEC-EN62262)                          |
| Mechanical durability     | 500.000 Operations                          |
| Enclosure material        | ABS Acrylonitrile butadiene styrene         |
| Flexible cable pipe       | Suitable for cable D.8÷17mm                 |
| Rated insulation voltage  | Ui 300V - Uimp 2.5KV (IEC-EN60947-1)        |
| Electrical ratings        | AC15: Ue 250V max AC, le 4A max, 1000VA     |
| Mechanical interlock      | yes, between opposite direction pushbuttons |
| Warranty period           | 18 months                                   |
|                           |                                             |

# **Technical drawings**