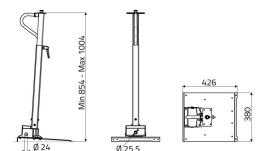

## **Technical drawings**

#### **Datasheet**

| Approvals                             | CE                                                 |
|---------------------------------------|----------------------------------------------------|
| Painting                              | Polyester powder coating                           |
| Nuts, bolts, washers                  | Included                                           |
| Orthogonal aluminium support          | With integrated junction box                       |
| Integrated junction box cable entries | N° 1 holes 25,5mm diameter                         |
| Adjustable telescopic stand           | Height from the floor 880÷1030mm -adjustment 150mm |
| Column base plate material            | Painted steel - thickness 4mm                      |
| Orthogonal support material           | Aluminium alloy EN AB 46100 (UNI EN 1676)          |
| Column material                       | Steel - thickness 3mm                              |
| Available colours                     | Grey RAL 7016 - Orange RAL 2011                    |
| Stand for 2 hand control station      | Models 060P2MA - 060P2MAA                          |
| Suitable for foot switch installation | The base can accomodate 2 foot switch 060 series   |
| Accessory                             | Article 060KR wheels kit for the base              |
| Accessory                             | Article 060KPC foot switch connection kit          |
| Warranty period                       | 18 months                                          |