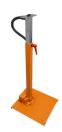

### 060STP2MA

Telescopic stand for two-hand control, orange

#### **Features**

| Range          | Two-hand control devices                      |
|----------------|-----------------------------------------------|
| components     | Telescopic stand for two-hand control         |
| Code           | 060STP2MA                                     |
| Description    | Telescopic stand for two-hand control, orange |
| Colour         | Arancio                                       |
| Weight - gr    | 11040.0                                       |
| Customs Tariff | 85381000                                      |
| GTIN           | 8052878071936                                 |

#### **Datasheet**

| Approvals                             | CE                                                 |
|---------------------------------------|----------------------------------------------------|
| Painting                              | Polyester powder coating                           |
| Nuts, bolts, washers                  | Included                                           |
| Orthogonal aluminium support          | With integrated junction box                       |
| Integrated junction box cable entries | N° 1 holes 25,5mm diameter                         |
| Adjustable telescopic stand           | Height from the floor 880÷1030mm -adjustment 150mm |
| Column base plate material            | Painted steel - thickness 4mm                      |
| Orthogonal support material           | Aluminium alloy EN AB 46100 (UNI EN 1676)          |
| Column material                       | Steel - thickness 3mm                              |
| Available colours                     | Grey RAL 7016 - Orange RAL 2011                    |
| Stand for 2 hand control station      | Models 060P2MA - 060P2MAA                          |
| Suitable for foot switch installation | The base can accomodate 2 foot switch 060 series   |
| Accessory                             | Article 060KR wheels kit for the base              |
| Accessory                             | Article 060KPC foot switch connection kit          |
| Warranty period                       | 18 months                                          |